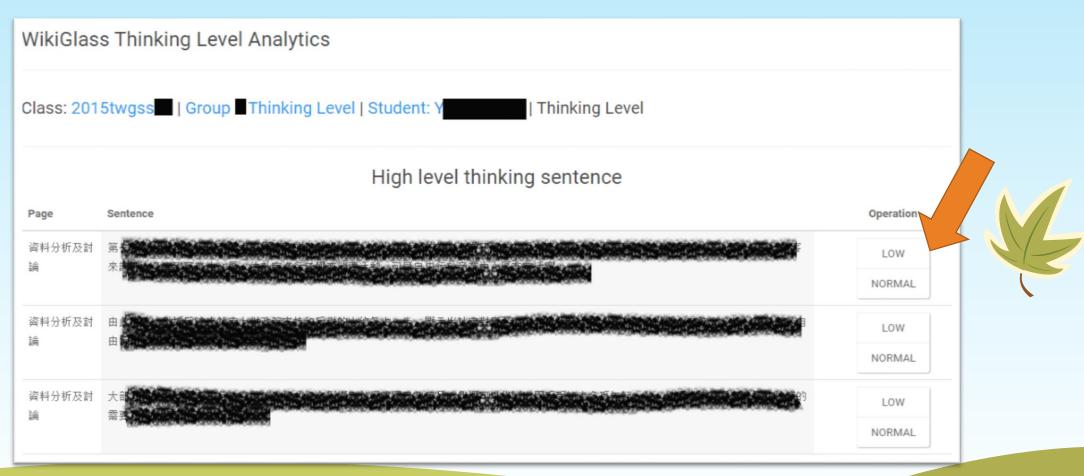

/watch?v=vVj4g4JlgjQ">https://www.youtube.com/watch?v=vVj4g4JlgjQ</a>
- New functions:
- 1. Selection of Date Range
- 2. Revision networks
- 3. Indicators of thinking levels











## **Statistics Mode - Class Page**











## **Selection of Date Range**









## Calendar for date range selection











## **Selection of Date Range**









## **Group Page**









## **Individual Page**











## **Group Page**











#### **Revision Network**





\_7,923 words







#### **Revision Network**











## **Class Page in Statistics Mode**







# **Counts of Thinking Levels**

















#### **Number of Low Level Thinking by Each Student**









## **Individual Page**







#### Sentence level!









# **Changing "Thinking Level" of Sentence**