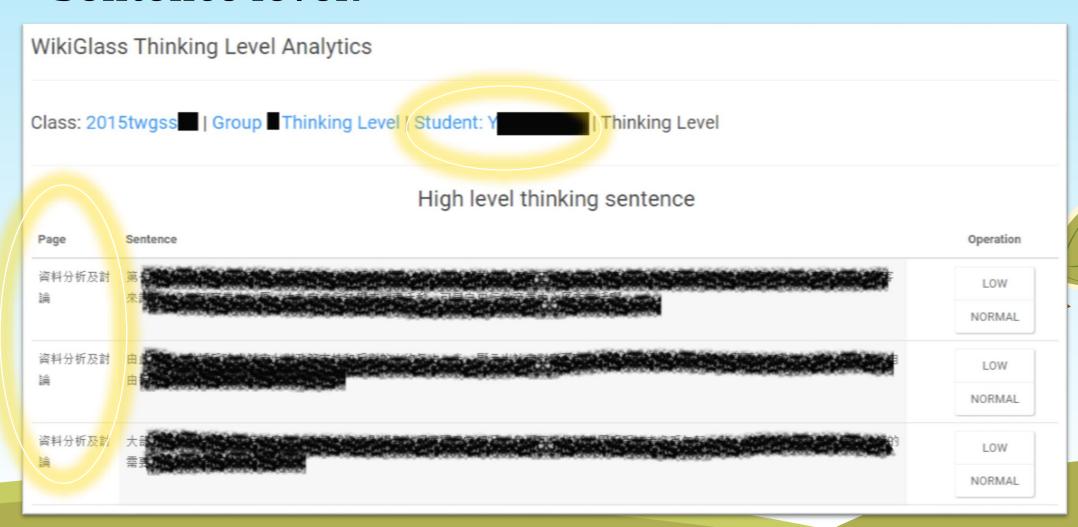

& Timeline Mode
  → <a href="https://www.youtube.com/watch?v=vVj4g4JlgjQ">https://www.youtube.com/watch?v=vVj4g4JlgjQ</a>
- New functions:
- 1. Selection of Date Range
- 2. Revision networks
- 3. Indicators of thinking levels











## **Statistics Mode - Class Page**











## **Selection of Date Range**









## Calendar for date range selection











## **Selection of Date Range**









## **Group Page**









## **Individual Page**











## **Group Page**











#### **Revision Network**





\_7,923 words







#### **Revision Network**











## **Class Page in Statistics Mode**







# **Counts of Thinking Levels**

















#### **Number of Low Level Thinking by Each Student**









## **Individual Page**







#### Sentence level!









# **Changing "Thinking Level" of Sentence**