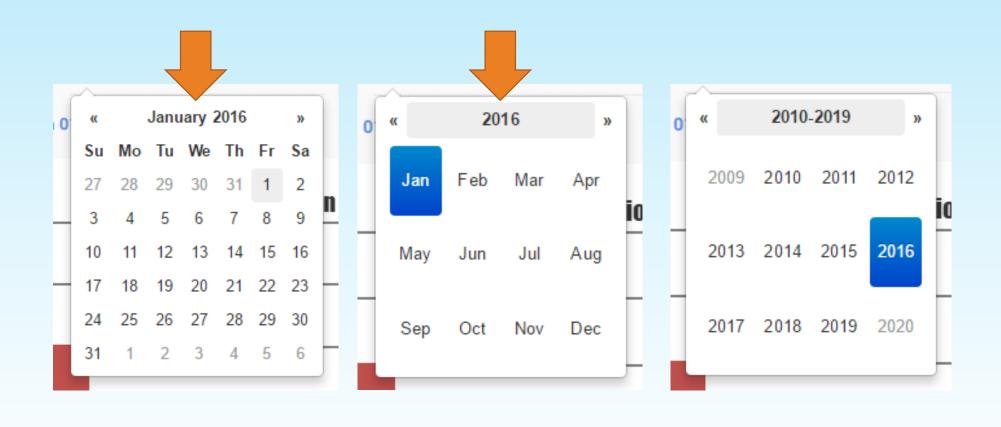

### So far,

- Wikiglass → in use for nearly one year → students ② and teachers ③
- E.g., Statistics Mode & Timeline Mode
  → <a href="https://www.youtube.com/watch?v=vVj4g4JlgjQ">https://www.youtube.com/watch?v=vVj4g4JlgjQ</a>
- New functions:
- 1. Selection of Date Range
- 2. Revision networks
- 3. Indicators of thinking levels











## **Statistics Mode - Class Page**











## **Selection of Date Range**









## Calendar for date range selection











## **Selection of Date Range**









## **Group Page**









## **Individual Page**











## **Group Page**











#### **Revision Network**





\_7,923 words







#### **Revision Network**











## **Class Page in Statistics Mode**







# **Counts of Thinking Levels**

















#### **Number of Low Level Thinking by Each Student**









## **Individual Page**







#### Sentence level!









# **Changing "Thinking Level" of Sentence**