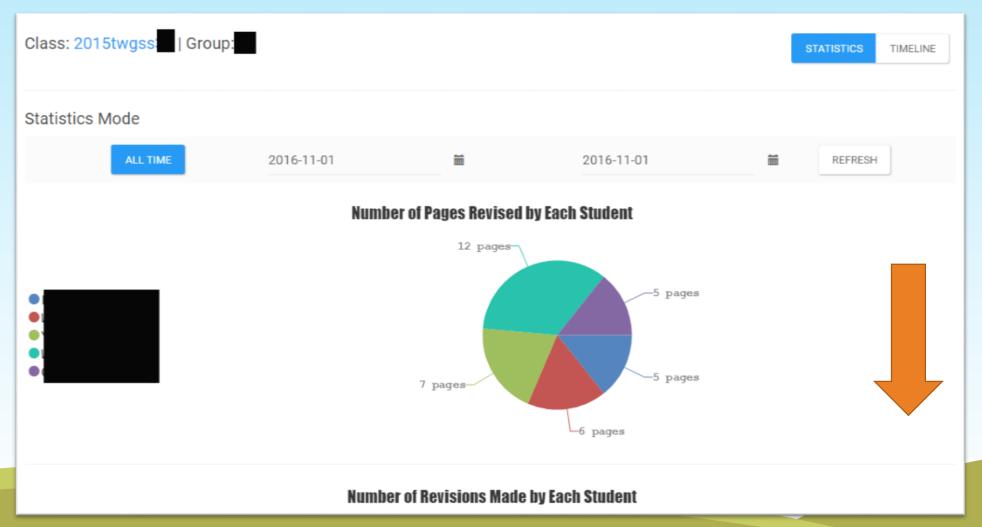

### So far,

- Wikiglass → in use for nearly one year → students ② and teachers ③
- E.g., Statistics Mode & Timeline Mode
  → <a href="https://www.youtube.com/watch?v=vVj4g4JlgjQ">https://www.youtube.com/watch?v=vVj4g4JlgjQ</a>
- New functions:
- 1. Selection of Date Range
- 2. Revision networks
- 3. Indicators of thinking levels











## **Statistics Mode - Class Page**











## **Selection of Date Range**









## Calendar for date range selection











## **Selection of Date Range**









## **Group Page**









## **Individual Page**











## **Group Page**











#### **Revision Network**





\_7,923 words







#### **Revision Network**











## **Class Page in Statistics Mode**







# **Counts of Thinking Levels**

















#### **Number of Low Level Thinking by Each Student**









## **Individual Page**







#### Sentence level!









# **Changing "Thinking Level" of Sentence**