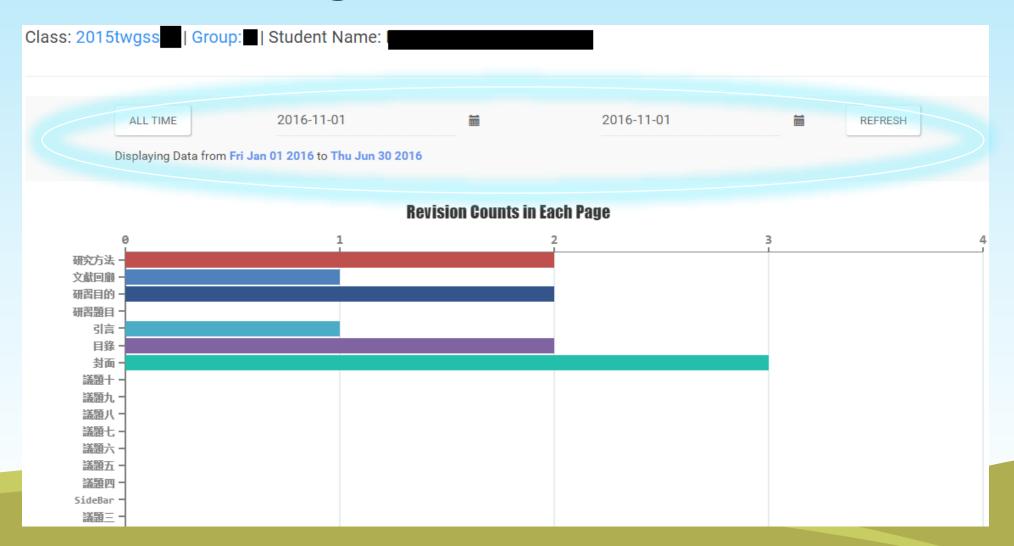

### So far,

- Wikiglass → in use for nearly one year → students ② and teachers ③
- E.g., Statistics Mode & Timeline Mode
  → <a href="https://www.youtube.com/watch?v=vVj4g4JlgjQ">https://www.youtube.com/watch?v=vVj4g4JlgjQ</a>
- New functions:
- 1. Selection of Date Range
- 2. Revision networks
- 3. Indicators of thinking levels











## **Statistics Mode - Class Page**











## **Selection of Date Range**









## Calendar for date range selection











## **Selection of Date Range**









## **Group Page**









## **Individual Page**











## **Group Page**











#### **Revision Network**





\_7,923 words







#### **Revision Network**











## **Class Page in Statistics Mode**







# **Counts of Thinking Levels**

















#### **Number of Low Level Thinking by Each Student**









## **Individual Page**







#### Sentence level!









# **Changing "Thinking Level" of Sentence**