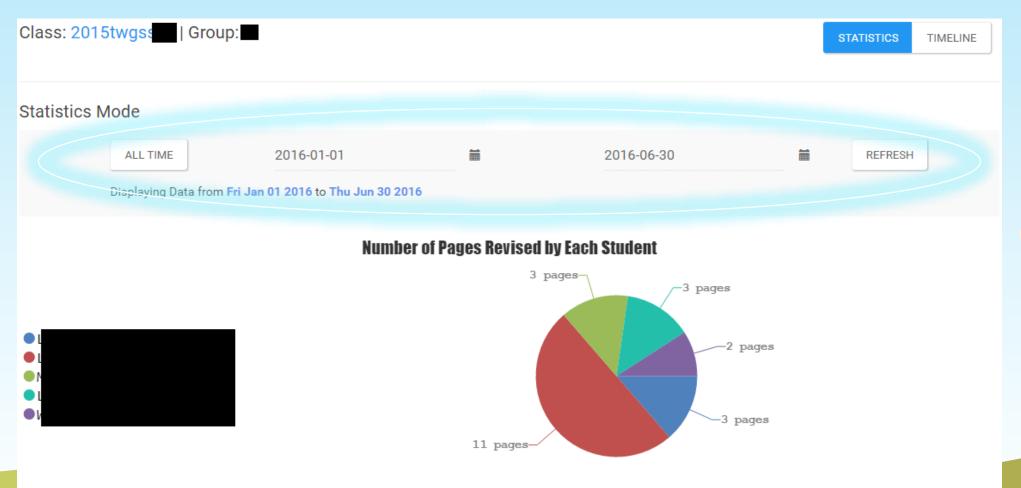

### So far,

- Wikiglass → in use for nearly one year → students ② and teachers ③
- E.g., Statistics Mode & Timeline Mode
  → <a href="https://www.youtube.com/watch?v=vVj4g4JlgjQ">https://www.youtube.com/watch?v=vVj4g4JlgjQ</a>
- New functions:
- 1. Selection of Date Range
- 2. Revision networks
- 3. Indicators of thinking levels











## **Statistics Mode - Class Page**











## **Selection of Date Range**









## Calendar for date range selection











## **Selection of Date Range**









## **Group Page**









## **Individual Page**











## **Group Page**











#### **Revision Network**





\_7,923 words







#### **Revision Network**











## **Class Page in Statistics Mode**







# **Counts of Thinking Levels**

















#### **Number of Low Level Thinking by Each Student**









## **Individual Page**







#### Sentence level!









# **Changing "Thinking Level" of Sentence**