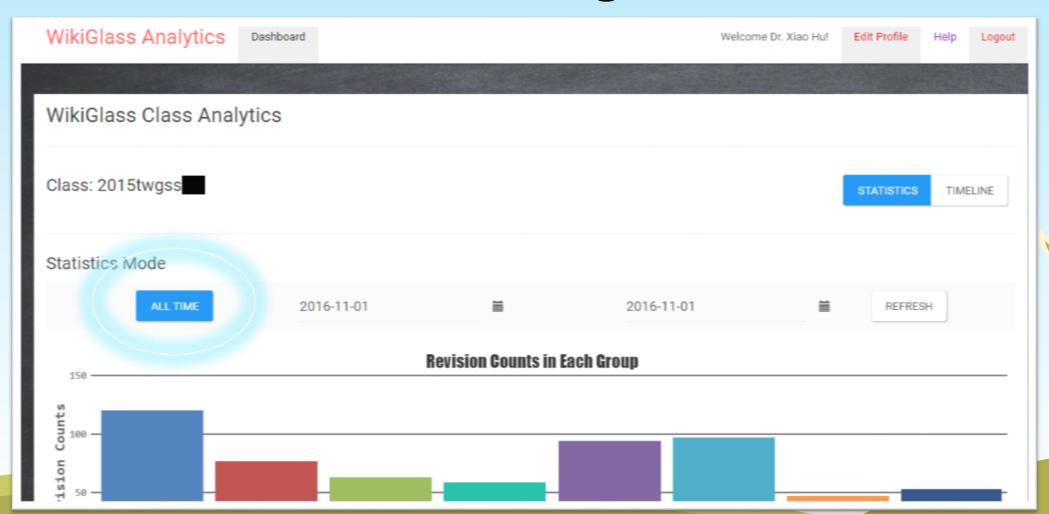

### So far,

- Wikiglass → in use for nearly one year → students ② and teachers ③
- E.g., Statistics Mode & Timeline Mode
  → <a href="https://www.youtube.com/watch?v=vVj4g4JlgjQ">https://www.youtube.com/watch?v=vVj4g4JlgjQ</a>
- New functions:
- 1. Selection of Date Range
- 2. Revision networks
- 3. Indicators of thinking levels











## **Statistics Mode - Class Page**











## **Selection of Date Range**









## Calendar for date range selection











## **Selection of Date Range**









## **Group Page**









## **Individual Page**











## **Group Page**











#### **Revision Network**





\_7,923 words







#### **Revision Network**











## **Class Page in Statistics Mode**







# **Counts of Thinking Levels**

















#### **Number of Low Level Thinking by Each Student**









## **Individual Page**







#### Sentence level!









# **Changing "Thinking Level" of Sentence**