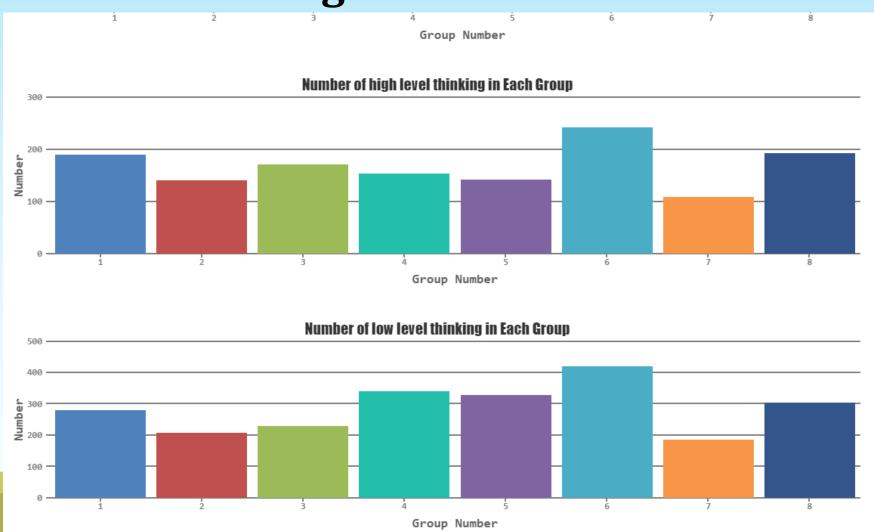

### So far,

- Wikiglass → in use for nearly one year → students ② and teachers ③
- E.g., Statistics Mode & Timeline Mode
  → <a href="https://www.youtube.com/watch?v=vVj4g4JlgjQ">https://www.youtube.com/watch?v=vVj4g4JlgjQ</a>
- New functions:
- 1. Selection of Date Range
- 2. Revision networks
- 3. Indicators of thinking levels











## **Statistics Mode - Class Page**











## **Selection of Date Range**









## Calendar for date range selection











## **Selection of Date Range**









## **Group Page**









## **Individual Page**











## **Group Page**











#### **Revision Network**





\_7,923 words







#### **Revision Network**











## **Class Page in Statistics Mode**







# **Counts of Thinking Levels**

















#### **Number of Low Level Thinking by Each Student**









## **Individual Page**







#### Sentence level!









# **Changing "Thinking Level" of Sentence**