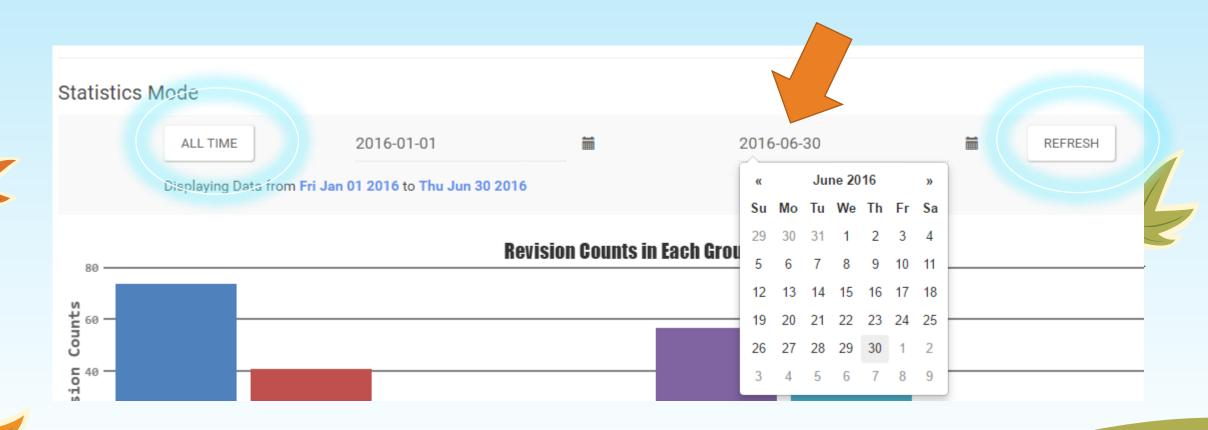

### So far,

- Wikiglass → in use for nearly one year → students ② and teachers ③
- E.g., Statistics Mode & Timeline Mode
  → <a href="https://www.youtube.com/watch?v=vVj4g4JlgjQ">https://www.youtube.com/watch?v=vVj4g4JlgjQ</a>
- New functions:
- 1. Selection of Date Range
- 2. Revision networks
- 3. Indicators of thinking levels











## **Statistics Mode - Class Page**











## **Selection of Date Range**









## Calendar for date range selection











## **Selection of Date Range**









## **Group Page**









## **Individual Page**











## **Group Page**











#### **Revision Network**





\_7,923 words







#### **Revision Network**











## **Class Page in Statistics Mode**







# **Counts of Thinking Levels**

















#### **Number of Low Level Thinking by Each Student**









## **Individual Page**







#### Sentence level!









# **Changing "Thinking Level" of Sentence**