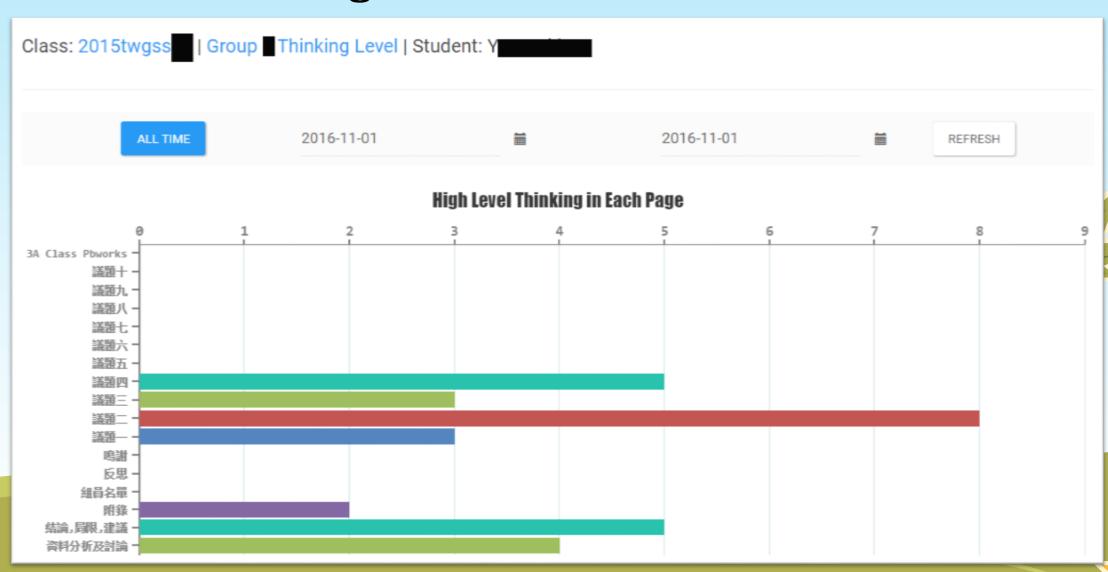

rs ③
- E.g., Statistics Mode & Timeline Mode
  → <a href="https://www.youtube.com/watch?v=vVj4g4JlgjQ">https://www.youtube.com/watch?v=vVj4g4JlgjQ</a>
- New functions:
- 1. Selection of Date Range
- 2. Revision networks
- 3. Indicators of thinking levels











## **Statistics Mode - Class Page**











## **Selection of Date Range**









## Calendar for date range selection











## **Selection of Date Range**









## **Group Page**









## **Individual Page**











## **Group Page**











#### **Revision Network**





\_7,923 words







#### **Revision Network**











## **Class Page in Statistics Mode**







# **Counts of Thinking Levels**

















#### **Number of Low Level Thinking by Each Student**









## **Individual Page**







#### Sentence level!









# **Changing "Thinking Level" of Sentence**