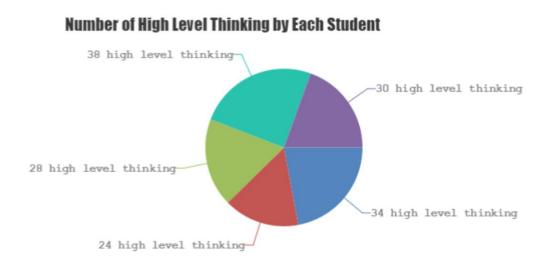

### So far,

- Wikiglass → in use for nearly one year → students ② and teachers ③
- E.g., Statistics Mode & Timeline Mode
  → <a href="https://www.youtube.com/watch?v=vVj4g4JlgjQ">https://www.youtube.com/watch?v=vVj4g4JlgjQ</a>
- New functions:
- 1. Selection of Date Range
- 2. Revision networks
- 3. Indicators of thinking levels











## **Statistics Mode - Class Page**











## **Selection of Date Range**









## Calendar for date range selection











## **Selection of Date Range**









## **Group Page**









## **Individual Page**











## **Group Page**











#### **Revision Network**





\_7,923 words







#### **Revision Network**











## **Class Page in Statistics Mode**







# **Counts of Thinking Levels**

















#### **Number of Low Level Thinking by Each Student**









## **Individual Page**







#### Sentence level!









# **Changing "Thinking Level" of Sentence**