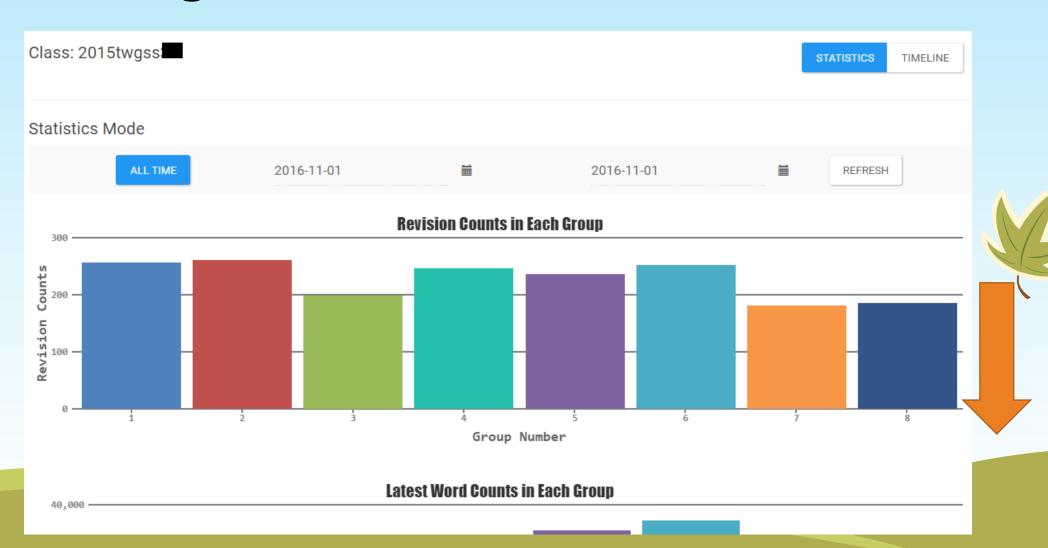

### So far,

- Wikiglass → in use for nearly one year → students ② and teachers ③
- E.g., Statistics Mode & Timeline Mode
  → <a href="https://www.youtube.com/watch?v=vVj4g4JlgjQ">https://www.youtube.com/watch?v=vVj4g4JlgjQ</a>
- New functions:
- 1. Selection of Date Range
- 2. Revision networks
- 3. Indicators of thinking levels











## **Statistics Mode - Class Page**











## **Selection of Date Range**









## Calendar for date range selection











## **Selection of Date Range**









## **Group Page**









## **Individual Page**











## **Group Page**











#### **Revision Network**





\_7,923 words







#### **Revision Network**











## **Class Page in Statistics Mode**







# **Counts of Thinking Levels**

















#### **Number of Low Level Thinking by Each Student**









## **Individual Page**







#### Sentence level!









# **Changing "Thinking Level" of Sentence**