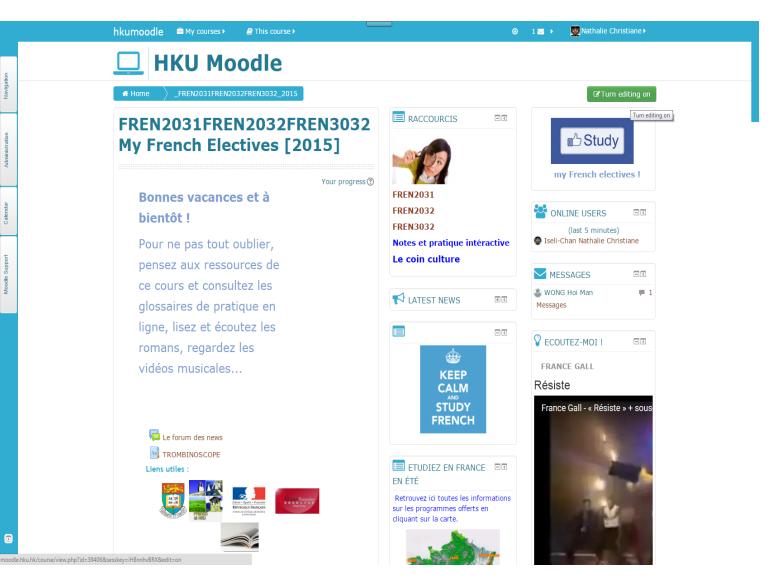

### One common platform for 3 courses : My French Electives : FREN2031, FREN2032, FREN3032

### Centralize information and information diffusion

### Welcome message

Shortcuts to course material, culture and learning material

### Build a community

### Share information

Provide students with an overview of the program

Share questions, and answers

Share resources