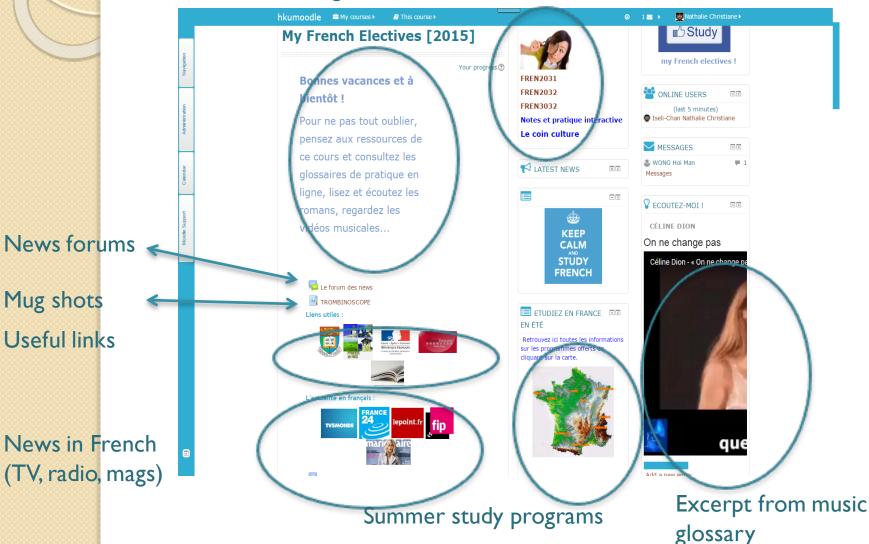

### Centralize information and information diffusion

### Welcome message

Shortcuts to course material, culture and learning material

### Build a community

### Share information

Provide students with an overview of the program

Share questions, and answers

Share resources