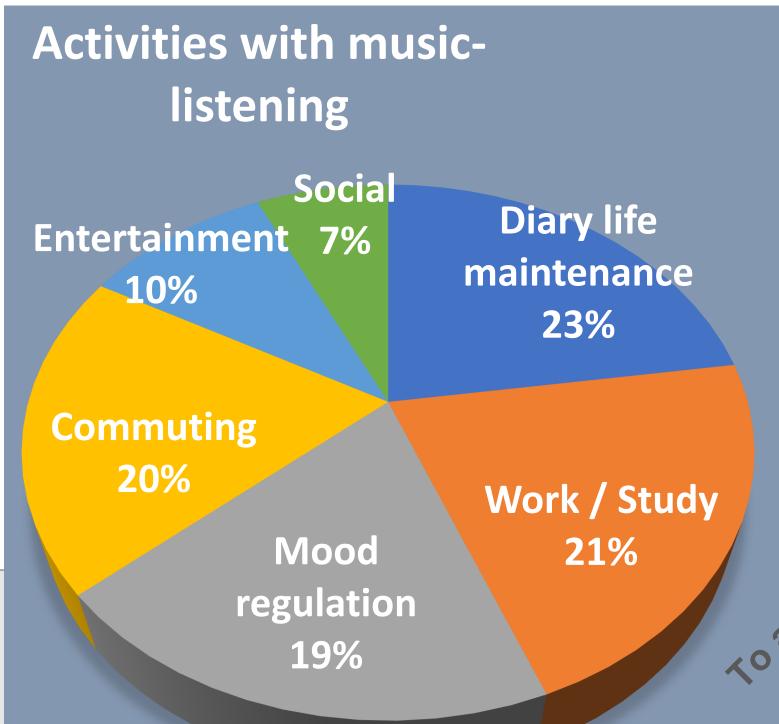

arch Gaps

Music listening behaviors and wellbeing of university students

### Learning-related Music-Listening Behaviors



School-age students

University students

# 3. Theoretical Frameworks

#### Theory

#### Constructs

Situations of everyd · Locations

ay music-listening Activities

Functions of everyd • **Emotion regulatio** 

ay music-listening

Self-awareness

Functions of music- • Concentration

listening for learnin • Stress relief

Learning efficienc

### 4. Methods

#### **Diary study**

Time Period: 1 week Frequency: one per day

Content: music-listening experience and perceptions

Data analysis

Thematic content analysis based on grounded theory

## 5. Preliminary Results

• 1451 Diary entries from

76-Participants 28-Universities

43-Majors



#### Code distributions









# 6. References

- [1] A. C. North, D. J. Hargreaves, and J.J. Hargreaves, "Uses of music in in everyday life," Music Perception, Vol. 22, No.1, PP. 41-47, 2004.
- [2] J. H. Lee and R. Price, "User experience with commercial music services: An empirical exploration," Journal of the Association for Information Science and Technology, Vol. 67, No. 4, PP. 800-811, 2016.
- [3] X. Hu, "Evaluating mobile music services in China: An exploration in user experience," Journal of Information Science, 2018.

Contact: chenjing@email.ncu.edu.cn; xiaoxhu@hku.hk jeremyng@hku.hk