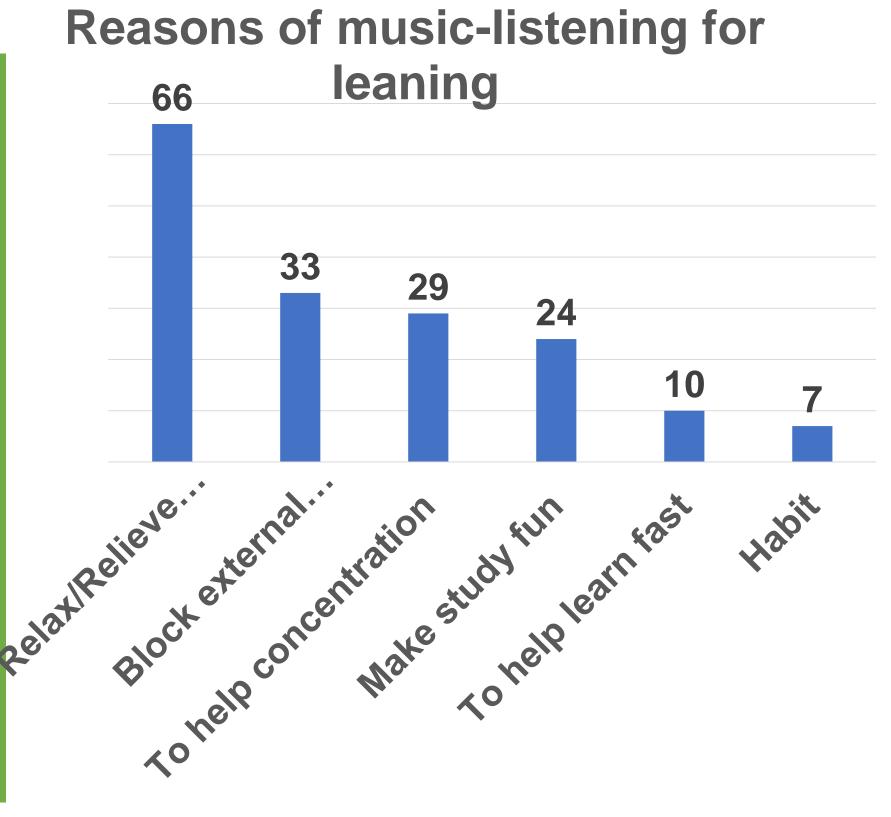

search Gaps

Music listening behaviors and wellbeing of university students

### Learning-related Music-Listening Behaviors



School-age students

University students

# 3. Theoretical Frameworks

#### Theory

#### Constructs

Situations of everyd · Locations

ay music-listening Activities

Functions of everyd • **Emotion regulatio** 

ay music-listening

Self-awareness

Functions of music- • Concentration

listening for learnin • Stress relief

Learning efficienc

### 4. Methods

#### **Diary study**

Time Period: 1 week Frequency: one per day

Content: music-listening experience and perceptions

Data analysis

Thematic content analysis based on grounded theory

## 5. Preliminary Results

• 1451 Diary entries from

76-Participants 28-Universities

43-Majors



#### Code distributions









# 6. References

- [1] A. C. North, D. J. Hargreaves, and J.J. Hargreaves, "Uses of music in in everyday life," Music Perception, Vol. 22, No.1, PP. 41-47, 2004.
- [2] J. H. Lee and R. Price, "User experience with commercial music services: An empirical exploration," Journal of the Association for Information Science and Technology, Vol. 67, No. 4, PP. 800-811, 2016.
- [3] X. Hu, "Evaluating mobile music services in China: An exploration in user experience," Journal of Information Science, 2018.

Contact: chenjing@email.ncu.edu.cn; xiaoxhu@hku.hk jeremyng@hku.hk