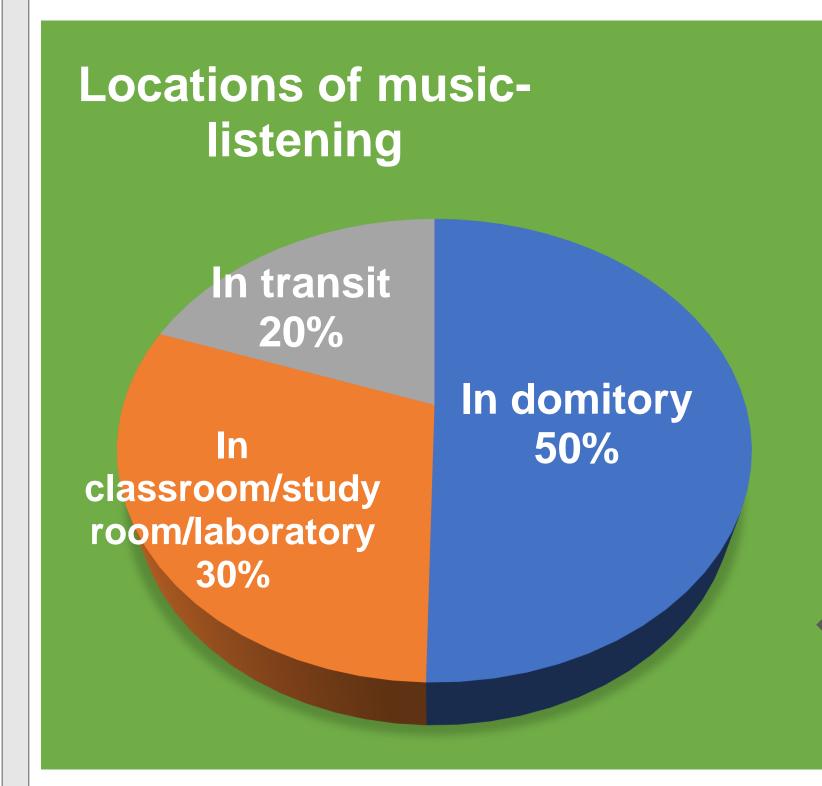

Research Gaps

Music listening behaviors and wellbeing of university students

### Learning-related Music-Listening Behaviors



School-age students

University students

# 3. Theoretical Frameworks

#### Theory

#### Constructs

Situations of everyd · Locations

ay music-listening Activities

Functions of everyd • **Emotion regulatio** 

ay music-listening

Self-awareness

Functions of music- • Concentration

listening for learnin • Stress relief

Learning efficienc

### 4. Methods

#### **Diary study**

Time Period: 1 week Frequency: one per day

Content: music-listening experience and perceptions

Data analysis

Thematic content analysis based on grounded theory

## 5. Preliminary Results

• 1451 Diary entries from

76-Participants 28-Universities

43-Majors



#### Code distributions









# 6. References

- [1] A. C. North, D. J. Hargreaves, and J.J. Hargreaves, "Uses of music in in everyday life," Music Perception, Vol. 22, No.1, PP. 41-47, 2004.
- [2] J. H. Lee and R. Price, "User experience with commercial music services: An empirical exploration," Journal of the Association for Information Science and Technology, Vol. 67, No. 4, PP. 800-811, 2016.
- [3] X. Hu, "Evaluating mobile music services in China: An exploration in user experience," Journal of Information Science, 2018.

Contact: chenjing@email.ncu.edu.cn; xiaoxhu@hku.hk jeremyng@hku.hk