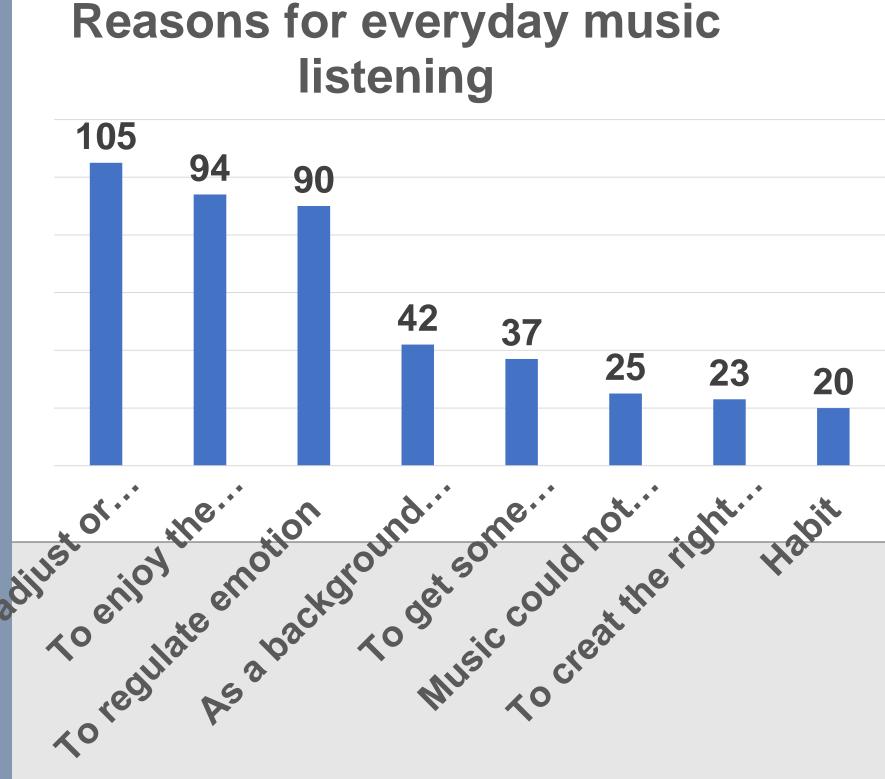

## 5. Preliminary Results

• 1451 Diary entries from

76-Participants 28-Universities

43-Majors

#### Code distributions